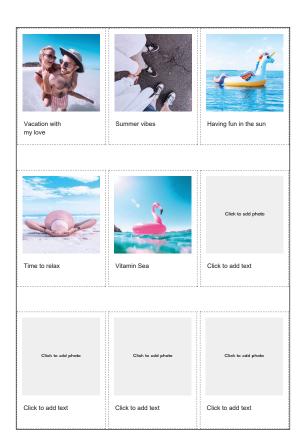

## Personalised captions

#### What you need:

Your Epson printer
Epson genuine ink
Good quality A4 Photo Paper

#### Instructions:

- 1. Make sure your printer's properties are set to high-quality, colour printing and photo printing.
- Upload your summer photos in your preferred order by clicking on the placeholder.
   The photos should be square, otherwise they will be scaled to the height or width of the placeholder.
- 3. To exchange a photo, you can click on the picture again and then upload a new photo.
- 4. Click in the text field to change or delete the texts.
- 5. Now you're ready to print.