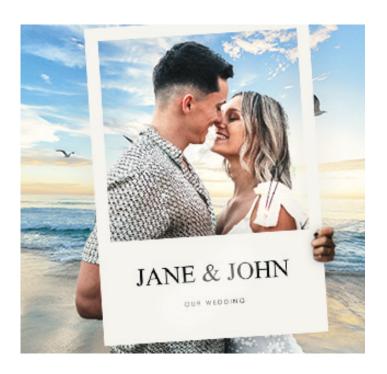

## Personalised captions

#### What you need:

Your Epson printer

Epson genuine ink

Good quality Photo Paper

Thick cardboard

Scissor

Glue

#### Instructions:

- 1. Make sure your printer's properties are set to high-quality, colour printing.
- 2. Set the scale to the size you want to print the photobooth.
- 3. Now you're ready to print. You will get 4 single pages.
- 4. Glue your printed photobooth parts on the cardboard.
- 5. Cut out the middle of the photobooth at the markings with scissors or cutter.
- 6. Feel free to use the space under the window to write something.
- 7. The photobooth is ready to use.