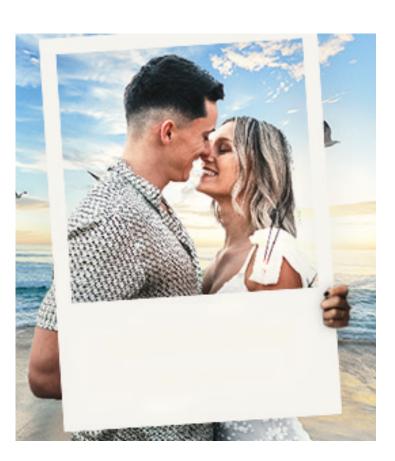

## Personalised captions

#### What you need:

Your Epson printer
Epson genuine ink
Good quality A4 Photo Paper

#### Instructions:

- 1. Make sure your printer's properties are set to high-quality, colour printing and photo printing.
- Upload your summer photos in your preferred order by clicking on the placeholder.
   The photos should be square, otherwise they will be scaled to the height or width of the placeholder.
- 3. To exchange a photo, you can click on the picture again and then upload a new photo.
- 4. Click in the text field to change or delete the texts.
- 5. Now you're ready to print.