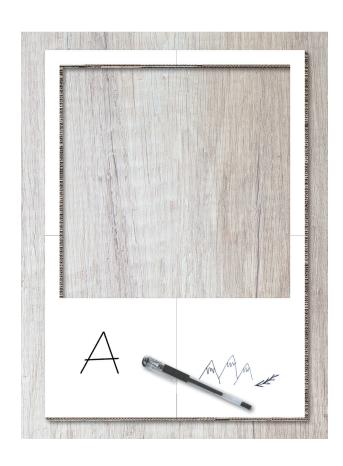

## Personalised captions

#### What you need:

Your Epson printer

Epson genuine ink

Good quality Photo Paper

Thick cardboard

Scissor

Glue

#### Instructions:

- 1. Make sure your printer's properties are set to high-quality, colour printing.
- 2. Set the scale to the size you want to print the photobooth.
- 3. Now you're ready to print. You will get 4 single pages.
- 4. Glue your printed photobooth parts on the cardboard.
- 5. Cut out the middle of the photobooth at the markings with scissors or cutter.
- 6. Feel free to use the space under the window to write something.
- 7. The photobooth is ready to use.