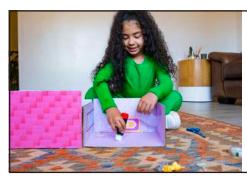

### Step 3

To make your first exciting room, ask an adult to hot glue the wall and floor panels together to create a box.

Now add the décor to your first room!

#### Step 4

Repeat Step 3 until you have all the number of rooms you want.

Finally glue all the rooms together to create your dreamy house.