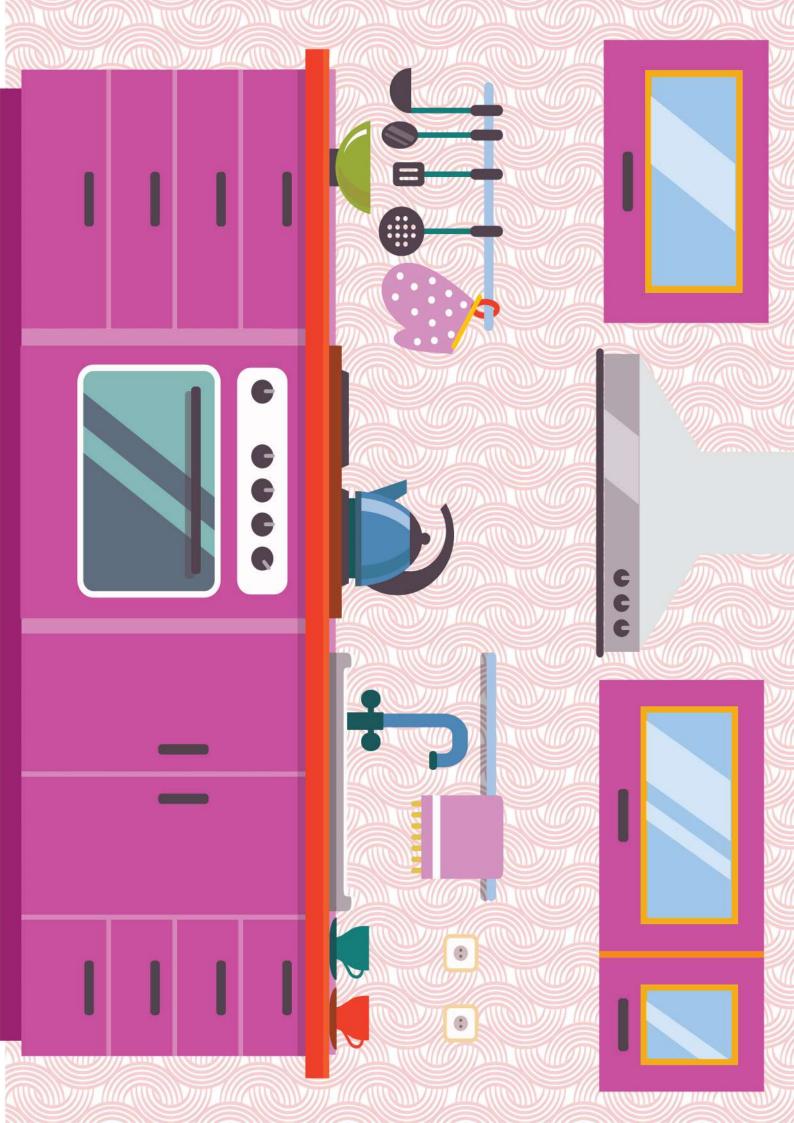

# Build your doll a dream home

- Study Room
- Living Room
- Bathroom
- Bedroom
- Kitchen

| A house is not complete without flooring  |
|-------------------------------------------|
| Pick from a selection of vibrant designs. |
|                                           |
|                                           |
|                                           |
|                                           |
|                                           |