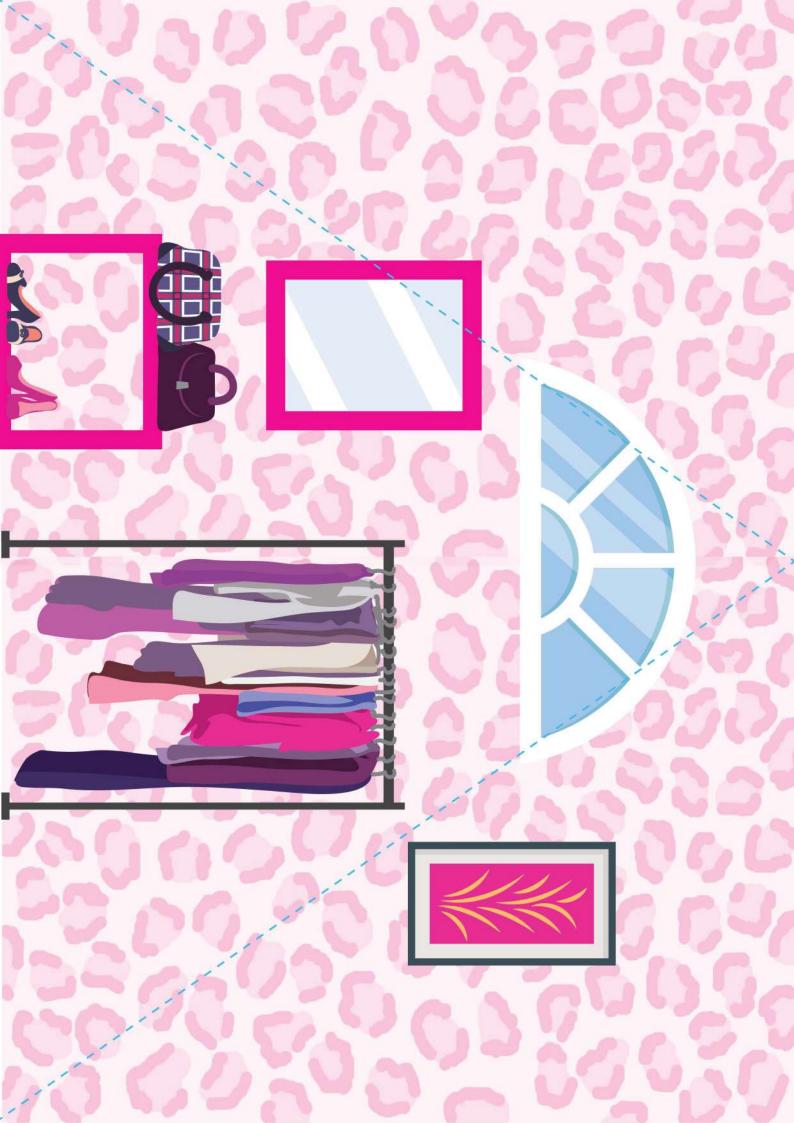

# Build your doll a dream home

- Study Room
- Living Room
- Bathroom
- Bedroom
- Kitchen

| A house is not complete without flooring  |
|-------------------------------------------|
| Pick from a selection of vibrant designs. |
|                                           |
|                                           |
|                                           |
|                                           |
|                                           |