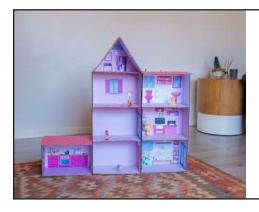

## Upcycle a plain box into a dreamy dollhouse

Build the dreamiest, eco-conscious, dollhouse using your Epson EcoTank printer and an old box. Customise your perfect mini home with loads of floor, wall and décor options.

# Build your doll a dream home

- Study Room
- Living Room
- Bathroom
- Bedroom
- Kitchen

| A house is not complete without flooring  |
|-------------------------------------------|
| Pick from a selection of vibrant designs. |
|                                           |
|                                           |
|                                           |
|                                           |
|                                           |