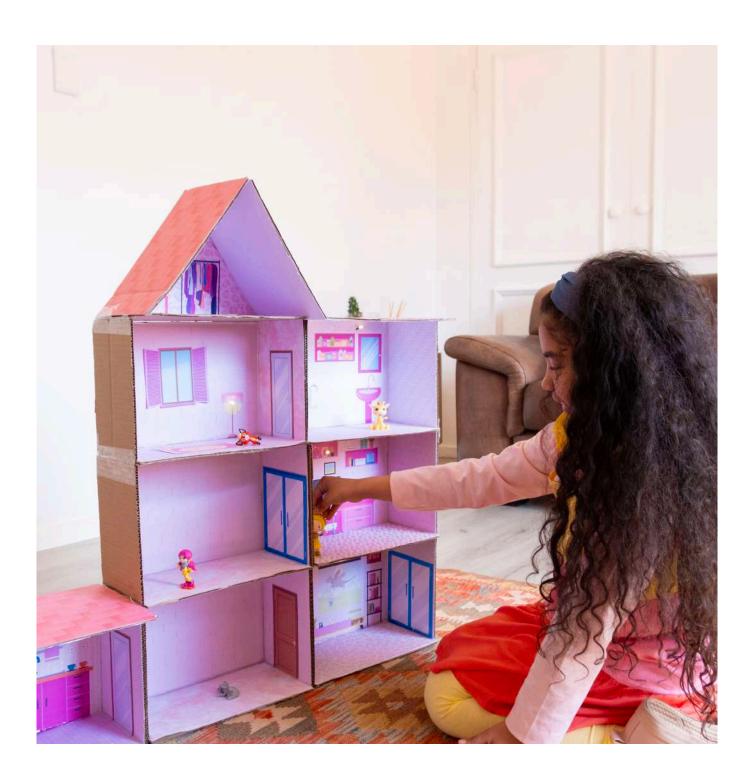

## Upcycle a plain box into a dreamy dollhouse

Build the dreamiest, eco-conscious, dollhouse using your Epson EcoTank printer and an old box. Customise your perfect mini home with loads of floor, wall and décor options.

#### Step 5

Play and enjoy your upcycled dollhouse! Recycle or build another one!

\*Depending on the size of the dollhouse you'd like to build, you may need to print multiple pages of some pages.

# Build your doll a dream home

- Study Room
- Living Room
- Bathroom
- Bedroom
- Kitchen

| A house is not complete without flooring  |
|-------------------------------------------|
| Pick from a selection of vibrant designs. |
|                                           |
|                                           |
|                                           |
|                                           |
|                                           |