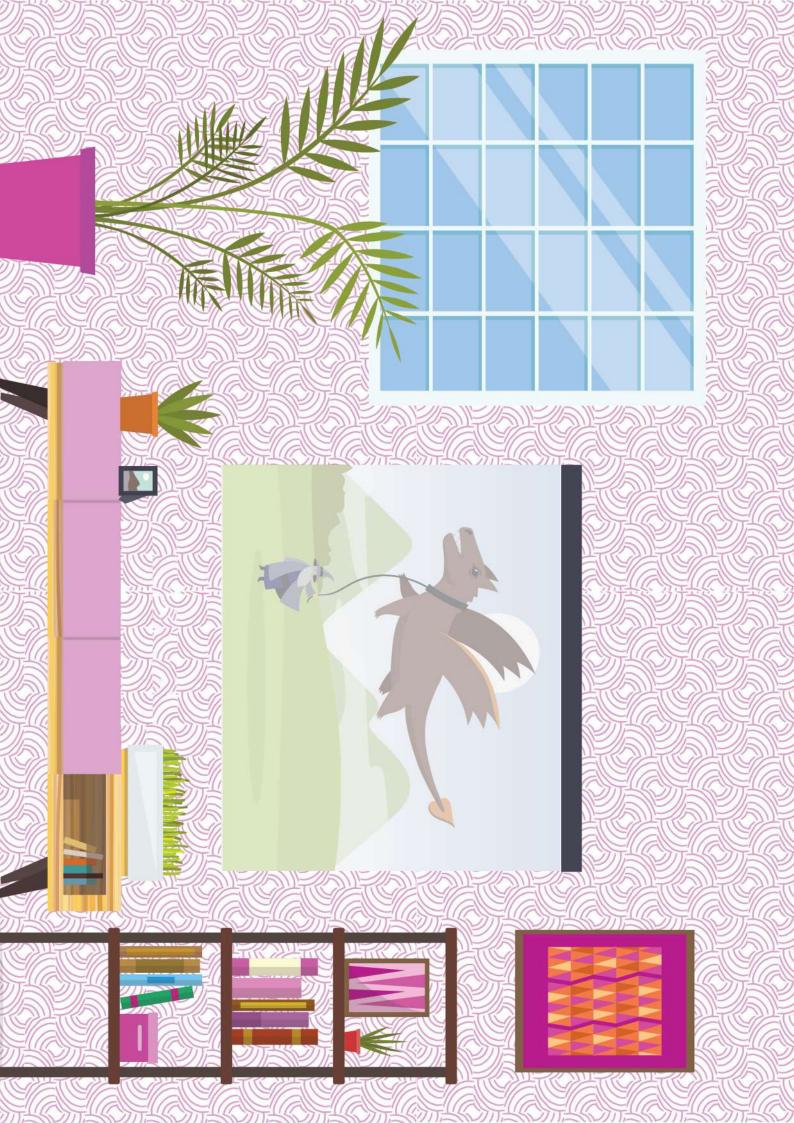

# Build your doll a dream home

- Study Room
- Living Room
- Bathroom
- Bedroom
- Kitchen

| A house is not complete without flooring  |
|-------------------------------------------|
| Pick from a selection of vibrant designs. |
|                                           |
|                                           |
|                                           |
|                                           |
|                                           |