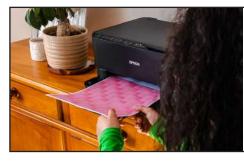

### What you need:

- An Epson EcoTank Printer
- Plain A4 printing paper
- A glue stick
- Scissors
- A box or two
- Hot glue gun (adult supervision required)

#### Step 1

Download the fun printables and print. Remember to print additional pages, should you would wish to add more rooms, and cover the outside of the dollhouse.