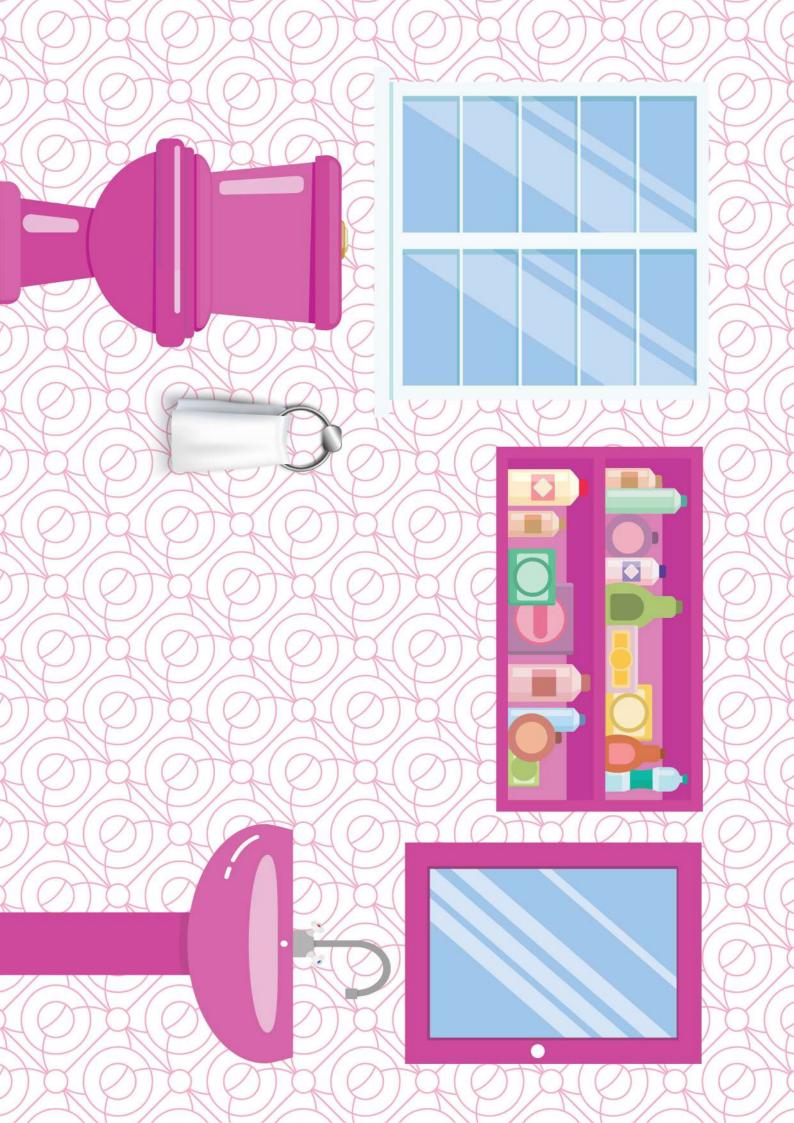

# Build your doll a dream home

- Study Room
- Living Room
- Bathroom
- Bedroom
- Kitchen

| A house is not complete without flooring  |
|-------------------------------------------|
| Pick from a selection of vibrant designs. |
|                                           |
|                                           |
|                                           |
|                                           |
|                                           |