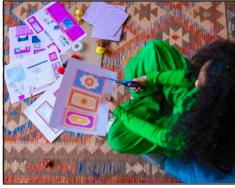

#### Step 2

Stick the wall, floor and roof panels to the box and carefully cut them out.

Cut out any of the décor items you want to use to add some character to your dollhouse.