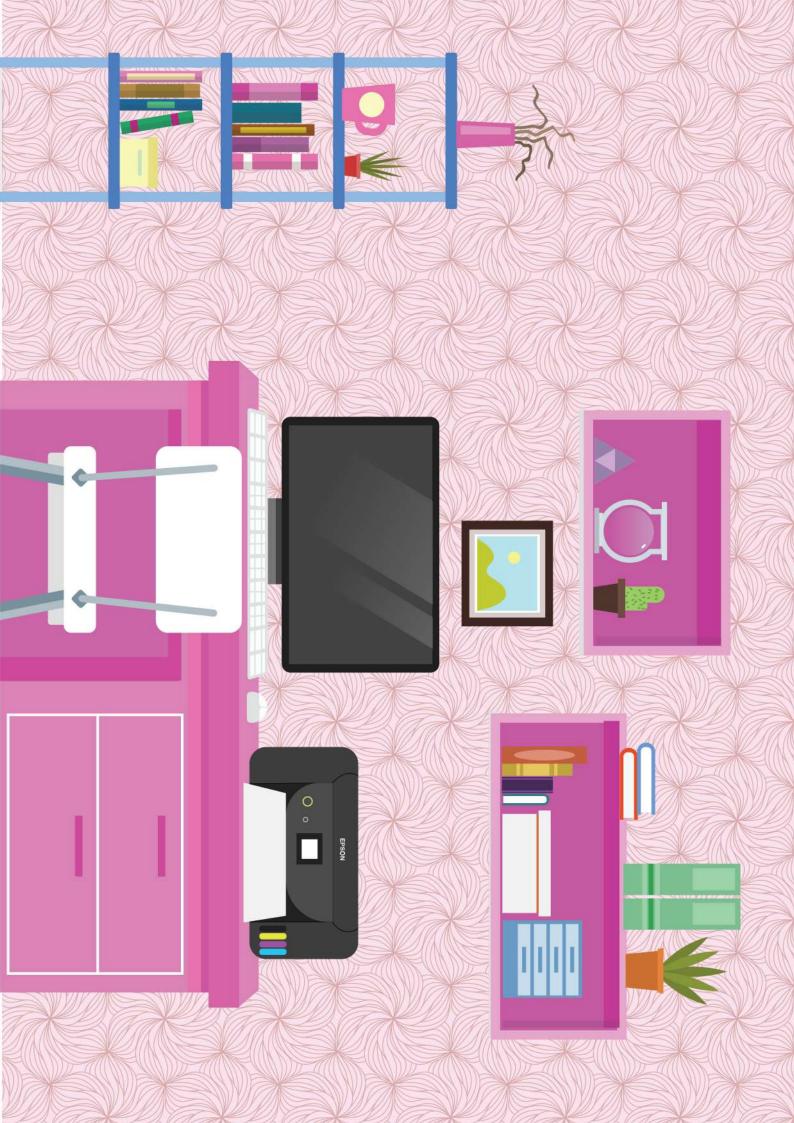

# Build your doll a dream home

- Study Room
- Living Room
- Bathroom
- Bedroom
- Kitchen

| A house is not complete without flooring  |
|-------------------------------------------|
| Pick from a selection of vibrant designs. |
|                                           |
|                                           |
|                                           |
|                                           |
|                                           |